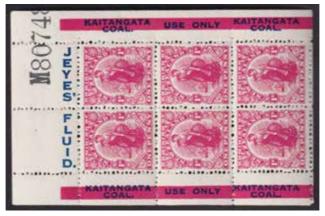

| 7424  | **   | E6b(2) (SG319a) 2d Pembroke (Purple) P14 Unhinged (1)<br>1901 1D UNIVERSAL                                               | 50   |
|-------|------|--------------------------------------------------------------------------------------------------------------------------|------|
| 7425  | U    | W2b Booklet Pair Fine Used postmarked with light 'Caversham' 1903 cancel (2) <b>1909 1D DOMINION</b>                     | 50   |
| 7426  | С    | 1910 Picture Postcard to Jersey, Channel Islands with 1d Dominion tied by a fine SALISBURY cancel. Scarce PO cancel (1)  | 100  |
| 7427  | С    | 1913 Cover to Germany with 4x 1d Dominion's tied by 2 strikes 'SYDNEY/9' can-<br>cels plus 'Paquebot' handstamp.(1)      | 150  |
| 7428  | С    | 1925 Cover with 1d Dominion Pair Posted at Christchurch to Malta. Backstamped Valletta/Malta. Nice destination cover (1) | 150  |
| 7429  | *    | Booklet CP W4d(t) Jeyes' Fluid & Kaitangata Coal Pane. Very Fine Mint. Very Scarce Cat \$4000 (1)                        | 3250 |
| 7430  | U    | J1a,J6a,J01a 1d DLR & Cowan All in Blocks of 4 Very Good to Fine Used (12)<br>1909 KING EDWARD VII                       | 25   |
| 7431  | **   | H4a (SG390) 4d Orange P14x14 1/2 Unhinged Cat \$100 (1)                                                                  | 80   |
| 7432  | **   | H4d (SG390a) 4d Yellow Fine Unhinged Cat \$115 (1)                                                                       | 80   |
| 7433  | **   | H6c(1) (SG403) 6d Carmine P14x13 1/2 Unhinged Cat \$650 (1)                                                              | 500  |
| 7434  | **   | H7b(1) (SG393) 8d P14x14 1/2 Indigo-blue shade Unhinged (1)                                                              | 100  |
| 7435  | **   | H7b(2) (SG393a) 8d P14x14 1/2 Deep Bright Blue Unhinged (1)                                                              | 100  |
| 7436  | **   | H8b (SG394) 1/- P14x14 1/2 Orange-vermilion Unhinged Cat \$600 (1)                                                       | 400  |
| 1 100 |      | 1909 KING EDWARD VII OFFICIALS                                                                                           | 100  |
| 7437  | **   | HO7c(1) (SG404b) 8d P14x13 1/2 Deep Bright Blue Unhinged Cat \$115 (1)                                                   | 80   |
|       |      | 1915 KGV RECESS                                                                                                          |      |
| 7438  | **   | K10a (SG427) 8d Blue Plate 39 Corner Plate single Unhinged. Cat \$250 (1)                                                | 150  |
| 7439  | */** | K10d (SG428) 8d Red-brown Plate 39 Block of 4. One stamp lightly hinged. Cat \$1150 (4)                                  | 600  |
| 7440  | **   | K11a (SG429) 9d Sage-green P14x13 1/2 Plate 25 Corner Plate single Unhinged with minor gum creasing Cat \$375 (1)        | 200  |
| 7441  | *    | K12b(4) (SG430cc) 1/- Orange Brown P14x14 1/2 Mint with most original gum.<br>Very Scarce Cat \$2500 (1)                 | 1500 |
| 7442  | **   | K5a (SG421) 4d Yellow P14x13 1/2 Corner Plate 20 single Unhinged Cat \$250 (1)                                           | 150  |
| 7443  | **   | K5d (SG422) 4d Bright Violet P14x13 1/2 Corner Plate 20 Unhinged Cat \$250 (1)                                           | 150  |
| 7444  | **   | K5g 4d Deep Purple Plate 44 Corner Plate single Unhinged Cat \$400 (1)                                                   | 300  |
| 7445  | **   | K7b (SG424c) 5d Pale Ultramarine Plate 43 Corner Plate single Unhinged. CP Cat \$700 (1)                                 | 400  |
| 7446  | **   | K8a(7) 6d Carmine-rose Plate 37 Corner Plate single Unhinged (1)                                                         | 500  |
|       |      | 1915 KGV SURFACE                                                                                                         |      |
| 7447  | С    | 1935 (14JA) Unaddressed Cover with 1d Field Marshal tied by a fine 'ROYAL TRAIN' cancel (1)                              | 200  |
| 7448  | Ρ    | Booklet 1/2d Black Imperf Plate Proof Pane of 6 on Unwatermarked thick card.<br>Fine & Scarce (1)                        | 250  |