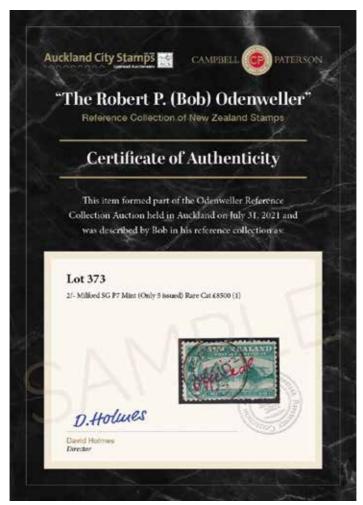

Each lot from this auction will be accompanied with a Special Certificate illustrating and describing the item as well as stating its lot number and verifying that it was a part of the Bob Odenweller Reference Collection. A sample of this certificate is shown over the page.

We look forward to being of assistance.

Example of the Special Certificate that accompanies every item sold in the 'Odeneweller Reference Collection Auction'.