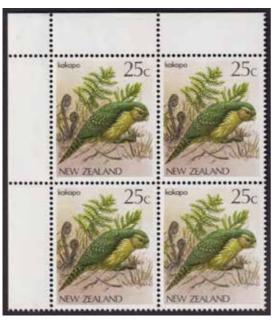

#### **NEW DISCOVERY**

**Normal Issued Stamp** 

This month's front cover illustrates a recent new discovery comprising a sheet of 50 of the 1986 Kakapo Definitive with an unissued 25c value and printed with no inscription markings. The stamp was officially issued by New Zealand Post on May 1, 1986 with the correct new rate of 30c. The sheet was reportedly displayed at the New Zealand Post Impressionist Exhibition that was held at Te Papa Museum in Wellington. Campbell Paterson clients are being given the first opportunity to purchase an example of this unusual item in this newsletter.