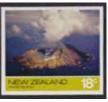

This month's front cover illustrates a recent new discovery comprising a sheet of 50 of the 1986 Kakapo Definitive with an unissued 25c value and printed with no inscription markings. The stamp was officially issued by New Zealand Post on May 1, 1986 with the correct new rate of 30c. The sheet was reportedly displayed at the New Zealand Post Impressionist Exhibition that was held at Te Papa Museum in Wellington. Campbell Paterson clients are being given the first opportunity to purchase an example of this unusual item in this newsletter.