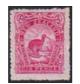

hrristmas Error Booklet Pair (2) CINDERELLAS | 1500        |
| 8875         | *    | 1906 Christchurch Exhibition No 6 'Maori Carving' label Good Mint (1)                                                                                                                                                                                                                                                                   | 150         |
|              |      | 3                                                                                                                                                                                                                                                                                                                                       |             |





































| 8876 | ** | 1906 Christchurch Exhibition No 7 'Richard Seddon' label in a Block of 4 Unhinged. Minor gum age (4)                                                                                            | 30   |
|------|----|-------------------------------------------------------------------------------------------------------------------------------------------------------------------------------------------------|------|
| 8877 | *  | 1915 1/- Botha WW1 Patriotic label Fine Mint No Gum. Cat \$250 (1)                                                                                                                              | 150  |
| 8878 | *  | 1935 Scenic Southland/Map label in Blue/Black/White Imperf Mint No Gum (1)