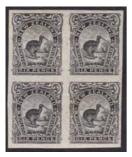

Chrristmas Error Booklet Pair (2) CINDERELLAS | 1500        |
| 8875         | *    | 1906 Christchurch Exhibition No 6 'Maori Carving' label Good Mint (1)                                                                                                                                                                                                                                                                   | 150         |
|              |      | 3                                                                                                                                                                                                                                                                                                                                       |             |





































| 8876 | ** | 1906 Christchurch Exhibition No 7 'Richard Seddon' label in a Block of 4 Unhinged. Minor gum age (4)                                                                                            | 30   |
|------|----|-------------------------------------------------------------------------------------------------------------------------------------------------------------------------------------------------|------|
| 8877 | *  | 1915 1/- Botha WW1 Patriotic label Fine Mint No Gum. Cat \$250 (1)                                                                                                                              | 150  |
| 8878 | *  | 1935 Scenic Southland/Map label in Blue/Black/White Imperf Mint No Gum (1)