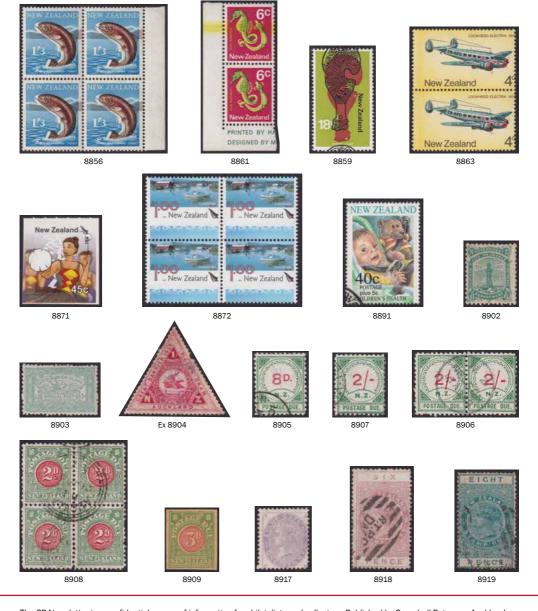

#### 1938 KGVI

| 8835 | *    | 1d Green Vending Coil Starter Papers 1x Printed Yellow Printed No' 1 starter and 1x Printed Green 480 Stamps Value £2 dated JUL 1952; plus 2x End Rolls - one in Green & one in light brown dated 10 Aug 1948 (4 items)                                                 | 500 |
|------|------|-------------------------------------------------------------------------------------------------------------------------------------------------------------------------------------------------------------------------------------------------------------------------|-----|
| 8836 | С    | M4b (SG608) 1 1/2d Scarlet on Illustrated First Day Cover Jones H44.1A Fine (1)                                                                                                                                                                                         | 75  |
| 8837 | *    | MC1d 2d Yellow Counter Coil Rubber-stamped Set No's 1-19 Complete Mint Cat \$475 (19 Pairs)                                                                                                                                                                             | 250 |
| 8838 | *    | MC1h 5d Grey Counter Coil Pairs with Rubber-stamped No's 1,2,3,5,7,8,9,10,11,13,19 Mint Cat \$275 (11 Pairs)                                                                                                                                                            | 140 |
| 8839 | *    | MC1j 6d Carmine Counter Coil Pairs Rubber Stamped No's 1,2,3,4,5,7,8,9,11,17,18,19 Mint Cat \$300 (12 Pairs)                                                                                                                                                            | 150 |
| 8840 | *    | MC2a 2d Yellow Counter Coil Pairs Printed Black No's 1,5,9,11,12,14,15,16,18,19 Mint Cat \$125 (10 Pairs)                                                                                                                                                               | 60  |
| 8841 | *    | MC2e 4d Magenta Counter Coil Pairs - No's 1,2,3,5,6,7,9,11,12,15,16,17,18 Mint Cat \$162 (13 Pairs)                                                                                                                                                                     | 80  |
| 8842 | *    | MC2h 6d Carmine Counter Coil Printed No Pairs - No's 1,2,3,4,5,7,9,10,12,14,15,17,18 Mint Cat \$162 (13 Pairs)                                                                                                                                                          | 80  |
| 8843 | *    | MC2j 8d Violet Counter Coil Printed Pairs - No's 3,6,7,8,9,10,11,13,14,15,17 Mint Cat \$192 (11 Pairs)                                                                                                                                                                  | 90  |
| 8844 | *    | MC2m 9d Brown Counter Coil Printed No's 1,2,3,4,5,6,7,9,10,14,17,18,19 Mint Cat \$416 (13 Pairs)                                                                                                                                                                        | 200 |
| 8845 | *    | MC2o 1/- Brown/Red Counter Coils Printed No's 5,6,7,8,9,10,12,13,15,18,19 Mint Cat \$165 (11 Pairs)                                                                                                                                                                     | 80  |
| 8846 | *    | MC2p 1/- Brown/Red Counter Coils Printed No's 2,4,5,6,7,9,10,11,14,19 Mint Cat \$200 (10 Pairs)                                                                                                                                                                         | 100 |
| 8847 | *    | MC2q 1/3 Brown/Blue Counter Coi Printed No's 1,2,3,4,5,6,7,8,9,10,11,12,15,16,17, 18 Mint Cat \$320 (16 Pairs)                                                                                                                                                          | 160 |
| 8848 | *    | MC2r 1/3 Brown/Blue Counter Coil Printed No's 1,2,4,6,7,9,10,15,17,18,19 Mint Cat \$495 (11 Pairs)                                                                                                                                                                      | 250 |
| 8849 | *    | MC5g 5d Grey Counter Coil Printed No Pairs - No's 2,4,5,7,10,14,16,17 Mint Cat \$126 (9 Pairs)                                                                                                                                                                          | 60  |
|      |      | 1946 PEACE                                                                                                                                                                                                                                                              |     |
| 8850 | Р    | Photographic Proofs of 1/2d,4d,5d(2),6d,8d values (6 items)                                                                                                                                                                                                             | 50  |
| 8851 | */** | Plate Imprint/Plate Block Collection - 1/2d Imprint; 1d Plates 1,2,3,4,5,7,8,9,10,11; 1 1/2d Plates 1A & 1B; 2d Plates 1,2,3,4,5,6,7,8; 3d,4d,5d,6d,8d,9d in Imprints, 1/-Plates 1A & 1B Blocks. Most Blocks lightly hinged at top. Clean Lot. CP Cat \$340 (29 Blocks) | 150 |
|      |      | 1953-9 QUEEN ELIZABETH                                                                                                                                                                                                                                                  |     |
| 8852 | Р    | 1955 Centennial Set of 6 Photographic Unadopted Designs mounted on card (1)                                                                                                                                                                                             | 100 |
| 8853 | С    | N35a (SG749) 1958 (3FE) 4d Blue Large Figures on Printed Cover to Australia. Scarce Cat \$250 (1)                                                                                                                                                                       | 150 |
| 8854 | С    | N37a (SG751) 1959 (1DE) 8d Brown Large Figures on Printed Cover. Cat \$300 (1)                                                                                                                                                                                          | 250 |
| 8855 | С    | N40a (SG763) 1958 (6JA) 2d Provisional on Printed First Day Cover. Cat \$210 (1)                                                                                                                                                                                        | 150 |
|      |      | 1960-6 PICTORIALS                                                                                                                                                                                                                                                       |     |
| 8856 | **   | 013a(w) 1/3 Trout in a Right-hand Selvedge Block of 4 with Brown Colour Shift Unhinged (4)                                                                                                                                                                              | 500 |

| 8857         | **   | 06b (SG786d) 4d Chalky Paper with 'Kiss' flaw Unhinged Cat \$2000 (1) 1967-9 PICTORIALS                                                                                                                                                                                                                                                 | 1250        |
|--------------|------|-----------------------------------------------------------------------------------------------------------------------------------------------------------------------------------------------------------------------------------------------------------------------------------------------------------------------------------------|-------------|
| 8858         | **   | OD5a 1967 3c Puarangi in a Left-hand Selvedge Top Corner Block of 10 with the first row of vertical perforations misplaced to the right. A Fine Error Block Unhinged (10) 1970 DEFINITIVES                                                                                                                                              | 250         |
| 8859         | **   | P14b(y) 1970 18c Maori Club with a Major Black Colour Shift Unhinged Cat \$350 (1)                                                                                                                                                                                                                                                      | 250         |
| 8860         | U    | P20a 1970 \$1 Geothermal Plate 11111 Corner Block of 6 with PO Training Cancel (6)                                                                                                                                                                                                                                                      | 25          |
| 8861         | **   | P8b 1970 6c Seahorse No Watermark Left-hand Corner Pair showing the top stamp with a Striking 'Doctor Blade' flaw Unhinged (2)                                                                                                                                                                                                          | 50          |
| 8862         | Р    | Photographic Coloured Prints of the 3c Lichen Moth - one without any denomination or annotation, the other with 1/2c value in a green surrounding colir. Interesting Pair (2)                                                                                                                                                           | 50          |
|              |      | 1972-5 COMMEMORATIVES                                                                                                                                                                                                                                                                                                                   |             |
| 8863         | */** | S1991a (SG1051) 1974 4c Lockheed Electra Vertical pair with the black printing (New Zealand/4c/Lockheed Electra 1937) Shifted to the right. One stamp Mint (2)                                                                                                                                                                          | 100         |
| 8864         | **   | SM182-86 1974 NZ Day Miniature Sheet Grossly Misguillotined Unhinged. Fine Error Variety. Cat \$1000 (1)                                                                                                                                                                                                                                | 500         |
|              |      | 1975-9 PICTORIALS                                                                                                                                                                                                                                                                                                                       |             |
| 8865         | **   | PA20a \$2 Shell Imprint 1 astrisk without any flaw Block of 6 Unhinged. Cat \$500 (6)                                                                                                                                                                                                                                                   | 400         |
| 8866         | **   | PA4a(u) 1975 4c Rose in a Left-hand Selvedge Block of 10 with Extra Perforations affecting the first 4 stamps diagonally. Interesting Error Block Unhinged (10)                                                                                                                                                                         | 500         |
| 8867         | **   | PA8b 1975 8c Rose Block of 15 with a Diagonal Preprinting Crease starting on the first stamp on the third row and extends to the last stamp of the 2nd row Unhinged (15)                                                                                                                                                                | 250         |
| 8868         | *    | S207a (SG1113) 1976 10c YWCA single with red printing smudge flaw over the stamp Mint (1)                                                                                                                                                                                                                                               | 30          |
|              |      | 1990-99                                                                                                                                                                                                                                                                                                                                 |             |
| 8869         | **   | SS103a (SG1734) 1993 \$1.50 Warbrick Terrace Thermal Wonders Block of 4 with Major Perforations Error Unhinged (4)                                                                                                                                                                                                                      | 400         |
| 8870         | **   | W57b(z) 1996 \$5 Pohutukawa 1 Kiwi Reprint Booklet Completely Imperforate Unhinged. Cat \$2000 (1) 2000 ONWARDS                                                                                                                                                                                                                         | 1000        |
| 0074         | **   |                                                                                                                                                                                                                                                                                                                                         | 4000        |
| 8871<br>8872 | **   | 2006 45c Kapa Haka Booklet single Unhinged (1) PE35a (SG2603) 2003 \$1 Coromandel Block of 4 with a Major Perforation Error                                                                                                                                                                                                             | 1000<br>750 |
|              |      | Unhinged (4) ANTARCTICA                                                                                                                                                                                                                                                                                                                 |             |
| 8873         | U    | RD1a (SGA1) 1908 1d King Edward VII Land in a Block of 6 Fine Used. Cat \$600 (6)                                                                                                                                                                                                                                                       | 400         |
|              |      | CHRISTMAS                                                                                                                                                                                                                                                                                                                               |             |
| 8874         | **   | W63a (SGSB87) 1997 \$4 Christmas 2x Booklets - the first with Diecut Perforations Error Shifted to the left 5mm, the 2nd with the Diecuts Error Shifted to the left 5mm but only showing a very light impression of the diecuts. Unfortunately not Completely Imperforate. An Interesting Chrristmas Error Booklet Pair (2) CINDERELLAS | 1500        |
| 8875         | *    | 1906 Christchurch Exhibition No 6 'Maori Carving' label Good Mint (1)                                                                                                                                                                                                                                                                   | 150         |
|              |      | 3                                                                                                                                                                                                                                                                                                                                       |             |

| 8876 | ** | 1906 Christchurch Exhibition No 7 'Richard Seddon' label in a Block of 4 Unhinged. Minor gum age (4)                                                                                            | 30   |
|------|----|-------------------------------------------------------------------------------------------------------------------------------------------------------------------------------------------------|------|
| 8877 | *  | 1915 1/- Botha WW1 Patriotic label Fine Mint No Gum. Cat \$250 (1)                                                                                                                              | 150  |
| 8878 | *  | 1935 Scenic Southland/Map label in Blue/Black/White Imperf Mint No Gum (1)                                                                                                                      | 250  |
|      |    | EXPRESS DELIVERY                                                                                                                                                                                |      |
| 8879 | U  | U1b (SGE2) 6d Fernleaves Cowan P14x14 1/2 Used tied on piece by 'Christchurch Registered 1 SP 26' cancel plus at left 2x Express Orange-Red labels. Early Useage (1)                            | 75   |
| 8880 | С  | U1e (SGE5) 6d Fernleaves Wiggins Teape P14x15 tied on LAST DAY 15 AU 39 Printed Pim & Co Cover. Fine & Very Scarce Last Day Cover (1)                                                           | 750  |
| 8881 | *  | U2a (SGE6) 1939 6d Car Left-hand Bottom Corner Block of 4 with the bottom left stamp NZ Post Repatched. Fine Item (4)                                                                           | 100  |
| 8882 | С  | U2a (SGE6) 1939 6d Car plus 1d Red KGVI on First Day Covers Posted at Auckland. Cat \$550 (1)                                                                                                   | 300  |
|      |    | HEALTH                                                                                                                                                                                          |      |
| 8883 | С  | T10a (SG610) 1938 1d Children Illustrated First Day Cover Jones H38.1EA(2) Rated 7 Scarce (1)                                                                                                   | 150  |
| 8884 | С  | T2a (SG545) 1930 1d Nurse in a Horizontal Strip of 4 tied by Christchurch<br>Registered cancels on Registered Cover dated 3 NO 30 to USA. The cover has light<br>ageing. Nice useage (1)        | 250  |
| 8885 | С  | T2a (SG545) 1930 1d Nurse on Plain First Day Cover with light tone and vertical crease Cat \$850 (1)                                                                                            | 400  |
| 8886 | С  | T3b (SG547) 1932 (4JA) 2d Blue Boy tied by Wellington machine cancel to Wanganui. Correct Postal Rate. Scarce on Cover (1)                                                                      | 500  |
| 8887 | ** | T49a (SG1149) 1977 7c Girl & Dove Top Selvedge Block of 6 with Misplaced Perforations Error showing a large white strip at top with the design shifted downwards Unhinged. Fine Error Block (6) | 500  |
| 8888 | ** | T51a/b (SG1197/98) 10c Marine Pair in a Block of 12 (ie 6 Pairs) with misplaced design to the left Unhinged (12)                                                                                | 150  |
| 8889 | С  | T5a (SG553) 1933 1d Pathway tied on First Day Cover. Fine. Cat \$500 (1)                                                                                                                        | 300  |
| 8890 | ** | T68a (SG 2000a) 1996 40c Teddy Bear Stamp Issue in a Top Right Value Corner Block of 4 Unhinged. CP Cat \$5000 (4)                                                                              | 3000 |
| 8891 | U  | T68a (SG2000a) 1996 40c Teddy Bear Issue Fine Used single. Scarce. Cat \$2000 (1)                                                                                                               | 1250 |
| 8892 | С  | T6a (SG555) 1934 1d Crusader tied on Highfield 26 OC 34 cancel. (1)                                                                                                                             | 250  |
| 8893 | С  | T9a (SG602) 1937 Hiker Illustrated First Day Cover Jones H37.1L Fine (1)                                                                                                                        | 75   |
| 8894 | ** | TM53 (SGMS1252) 1981 Health Miniature Sheet (No right selvedge) with the Purple colour shifted upwards showing the words 'New Zealand' appearing in the perforations Unhinged (1)               | 250  |
|      |    | LIFE INSURANCE                                                                                                                                                                                  |      |
| 8895 | Р  | 1891 1/2d Deep Blue Die Proof on Card CP X1DP(3) with larger margins. Fine & Very Scarce (1)                                                                                                    | 750  |
| 8896 | Р  | 1891 1/2d VR Blue Die Proof on Card CP X1DP(2) Fine & Very Scarce (1)                                                                                                                           | 750  |
| 8897 | Р  | 1891 VR 2d Rose-Carmine Die Proof on Card CP X3DP(2) Fine & Very Scarce (1)                                                                                                                     | 750  |
| 8898 | Р  | 1891 VR 3d Dull Lilac Die Proof on Card CP X4DP(2) Fine & Very Scarce (1)                                                                                                                       | 750  |
| 8899 | Р  | 1891 VR 6d Pale Orange Die Proof on Card CP X5DP(3) Fine & Very Scarce (1)                                                                                                                      | 750  |
| 8900 | Р  | 1891 VR 6d Salmon Die Proof on Card with large margins. Fine & Very Scarce (1)                                                                                                                  | 750  |

| 8901<br>8902 |    | 3d VR Purple Die Proof on Card CP X4DP Fine & Very Scarce (1) X5a (SGL5) 1891 6d Green VR Mint with gum. Centred left. Good Colour. Cat \$1150 (1) | 750<br>500 |
|--------------|----|----------------------------------------------------------------------------------------------------------------------------------------------------|------------|
|              |    | PIGEON POST                                                                                                                                        |            |
| 8903         | *  | VP2 1899 1/- Special Post Good Mint (1)                                                                                                            | 250        |
| 8904         | U  | VP7/8 1899 6d Blue & 1/- Red Triangles Used with slight perf faults. Cat \$600 (2) <b>POSTAGE DUES</b>                                             | 250        |
| 8905         | U  | Y11a (SGD2) 1899 8d Carmine & Green Fine Used. Cat \$375 (1)                                                                                       | 250        |
| 8906         | U  | Y14a (SGD4) 1899 2/- Carmine & Green Horizontal Pair Very Good to Fine Used. Cat \$950 (2)                                                         | 500        |
| 8907         | U  | Y14a (SGD4) 2/- Carmine & Green Fine Used Cat \$475 (1)                                                                                            | 300        |
| 8908         | U  | Y17a (SGD20) 1904/08 2d Red & Green P11 Block of 4 Fine Used. Rare Block. (4)                                                                      | 1000       |
| 8909         | Р  | Y18a 1928 3d Carmine & Red Imperf 'Crump' Proof single with 'Specimen' on the back. Interesting item (1)                                           | 75         |
| 8910         | U  | Y4a (SGD14) 1899 1d Carmine & Green with Small 'D' Block of 4 Very Good used (4)                                                                   | 20         |
| 8911         | U  | Y7a (SGD12) 1899 3d Carmine & Green Block of 4 Very Good to Fine Used (4)                                                                          | 50         |
| 8912         | U  | Y8a (SGD16) 1899 4d Carmine & Green Horizontal Strip of 3 Fine Used. Cat \$150 (3)                                                                 | 75         |
|              |    | POSTAL FISCALS                                                                                                                                     |            |
| 8913         | U  | OFFICIAL 1913/25 5/- Green P14 Block of 4 Nice Used. Cat \$1200 (4)                                                                                | 600        |
| 8914         | ** | Z06h (SG086) 1913/25 5/- Green P14 1/2 x 14 Fine Unhinged ACS Cat \$500 (1)                                                                        | 400        |
| 8915         | Р  | Z12a 1882 10/- Brown Red Imperf Plate Proof single with ageing on the back (1)                                                                     | 100        |
| 8916         | ** | Z12m (SGF139) 1925/30 10/- Brown-Red Cowan Paper Unhinged. Cat \$3000 (1)                                                                          | 2000       |
| 8917         | *  | Z1a (SGF1) 1882 1d Lilac Mint Scarce Cat \$3250 (1)                                                                                                | 1750       |
| 8918         | U  | Z1e (SGF6) 1882 6d Lake-Brown postmarked with part 'RTPO-DNN' Railway Obliterator cancel. Cat \$750 (1)                                            | 500        |
| 8919         | U  | Z1f (SGF7) 1882 8d Green Very Good Used with slight ageing. Scarce Cat \$2000 (1)                                                                  | 750        |
| 8920         | U  | Z43b (SG204) 1940/58 Arms 25/- Blue Fiscally Used Unpunched (1)                                                                                    | 200        |
| 8921         | ** | Z4k (SGF113) 1913/21 3/- Purple P14x14 1/2 Unhinged with a light gum crease. Cat \$850 (1)                                                         | 400        |
| 8922         | U  | Z52c (SGF211) 1940/58 Arms £5 Indigo-Blue Pair Very Good Used. Cat \$1100 (2)                                                                      | 500        |
| 8923         | U  | Z52g (SGF216b) 1940/58 Arms £10 on £10 Deep Blue Fine Used. Cat \$1100 (1)                                                                         | 500        |
| 8924         | ** | Z5h (SGF93) 1907 4/- Orange-Red P14 1/2 x 14 Unhinged. Centred to top. Cat \$900 (1)                                                               | 500        |
| 8925         | ** | Z7I (SGF136) 1925/30 6/- Rose Cowan Paper Unhinged. Centred to top. Scarce. Cat \$2000 (1)                                                         | 1250       |
| 8926         | ** | Z8k (SGF137) 1925/30 7/- Pale Blue Cowan Paper Left-hand Selvedge single Unhinged. Cat \$2500 91)                                                  | 1500       |