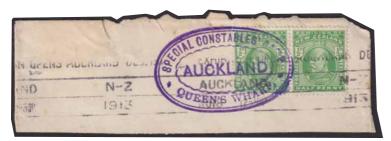

s Error Booklet Pair (2) CINDERELLAS | 1500        |
| 8875         | *    | 1906 Christchurch Exhibition No 6 'Maori Carving' label Good Mint (1)                                                                                                                                                                                                                                                                   | 150         |
|              |      | 3                                                                                                                                                                                                                                                                                                                                       |             |





































| 8876 | ** | 1906 Christchurch Exhibition No 7 'Richard Seddon' label in a Block of 4 Unhinged. Minor gum age (4)                                                                                            | 30   |
|------|----|-------------------------------------------------------------------------------------------------------------------------------------------------------------------------------------------------|------|
| 8877 | *  | 1915 1/- Botha WW1 Patriotic label Fine Mint No Gum. Cat \$250 (1)                                                                                                                              | 150  |
| 8878 | *  | 1935 Scenic Southland/Map label in Blue/Black/White Imperf Mint No Gum (1)